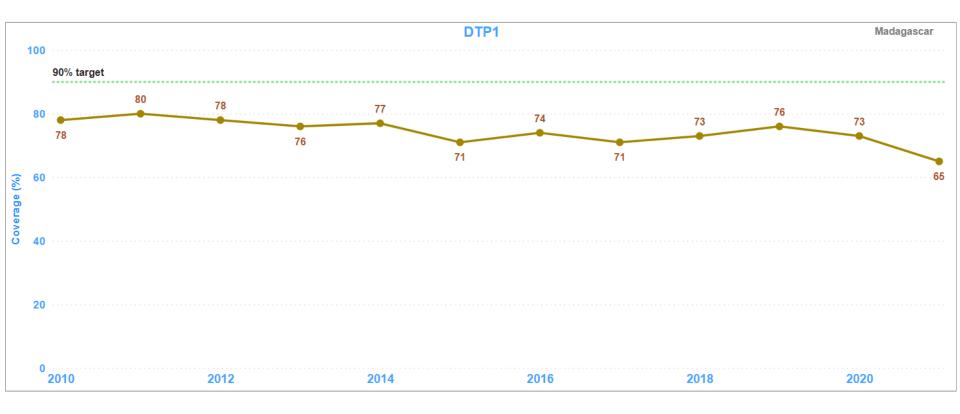

#### Zero Dose Children - Madagascar



**35%**Zero Dose per Birth Cohort (2021)

#### **Un/Under Immunized children - Madagascar**



45%
Un/Under Immunized per Birth Cohort (2021)

# **DTP1 Vaccination trend since 2010 - Madagascar**



# **DTP3 Vaccination trend since 2010 - Madagascar**



# MCV1 Vaccination trend since 2010 - Madagascar



# MCV2 Vaccination trend since 2010 - Madagascar



# IPV1 Vaccination trend since 2010 - Madagascar



# **ROTAC Vaccination trend since 2010 - Madagascar**



#### Other health indicators

| Madagascar                                                                                  |        |
|---------------------------------------------------------------------------------------------|--------|
| Total Number of Infant deaths (2020)                                                        | 63,710 |
| Infant Mortality Rate per 1,000 live births (2020)                                          | 108.57 |
| Total Number of Neonatal deaths (2020)