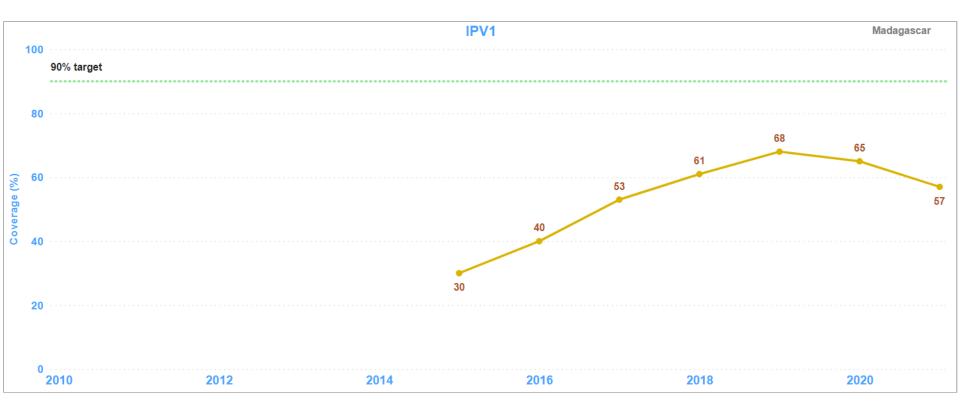

#### Zero Dose Children - Madagascar



**35%**Zero Dose per Birth Cohort (2021)

#### **Un/Under Immunized children - Madagascar**



45%
Un/Under Immunized per Birth Cohort (2021)

# **DTP1 Vaccination trend since 2010 - Madagascar**



# **DTP3 Vaccination trend since 2010 - Madagascar**



# MCV1 Vaccination trend since 2010 - Madagascar



# MCV2 Vaccination trend since 2010 - Madagascar



# IPV1 Vaccination trend since 2010 - Madagascar



# **ROTAC Vaccination trend since 2010 - Madagascar**



#### Other health indicators

| Madagascar                                                                                  |        |
|---------------------------------------------------------------------------------------------|--------|
| Total Number of Infant deaths (2020)                                                        | 63,710 |
| Infant Mortality Rate per 1,000 live births (2020)                                          | 108.57 |
| Total Number of Neonatal deaths (2020)                                                      | 18,059 |
| Total Number of Under-five deaths (2020)                                                    | 87,212 |
| Nutrition (Stunting -Height for Age <-2 SD of WHO child Growth Standard Median)