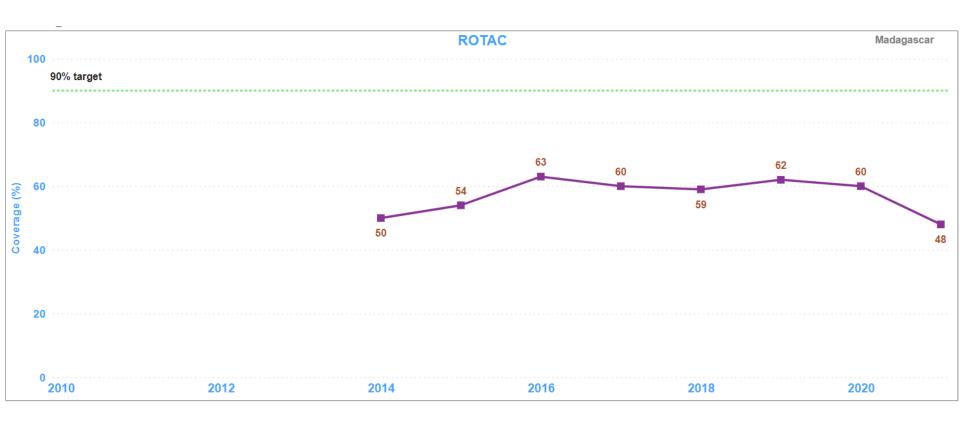

#### Zero Dose Children - Madagascar



**35%**Zero Dose per Birth Cohort (2021)

#### **Un/Under Immunized children - Madagascar**



45%
Un/Under Immunized per Birth Cohort (2021)

# **DTP1 Vaccination trend since 2010 - Madagascar**



# **DTP3 Vaccination trend since 2010 - Madagascar**



# MCV1 Vaccination trend since 2010 - Madagascar



# MCV2 Vaccination trend since 2010 - Madagascar



# IPV1 Vaccination trend since 2010 - Madagascar



# **ROTAC Vaccination trend since 2010 - Madagascar**



#### Other health indicators

| Madagascar                                                                                  |        |
|---------------------------------------------------------------------------------------------|--------|
| Total Number of Infant deaths (2020)                                                        | 63,710 |
| Infant Mortality Rate per 1,000 live births (2020)                                          | 108.57 |
| Total Number of Neonatal deaths (2020)                                                      | 18,059 |
| Total Number of Under-five deaths (2020)                                                    | 87,212 |
| Nutrition (Stunting -Height for Age <-2 SD of WHO child Growth Standard Median) U5          | 40%    |
| WASH at Health Facilities (Basi