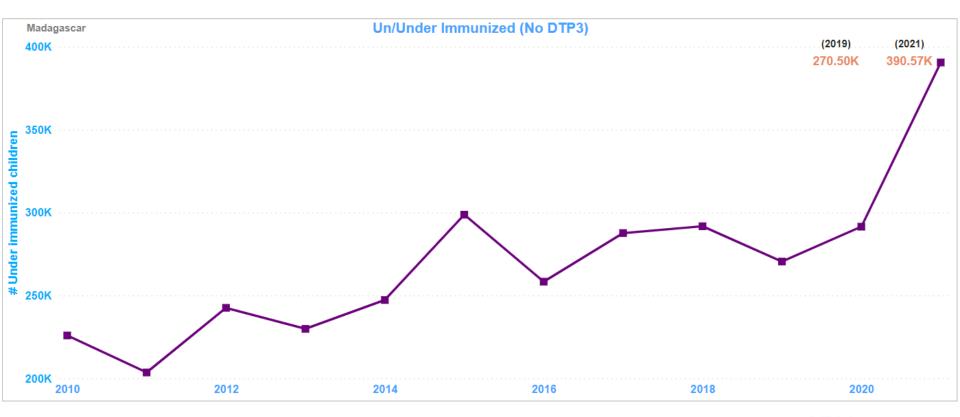

#### **Un/Under Immunized children - Madagascar**

45%
Un/Under Immunized per Birth Cohort (2021)