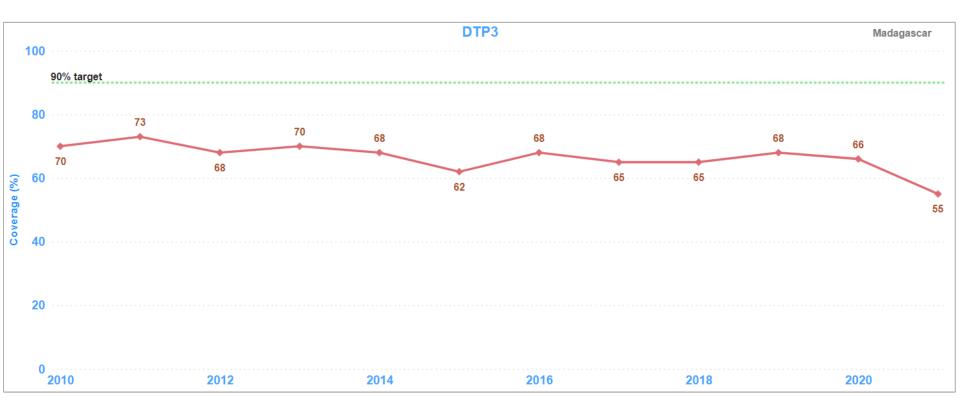

#### Zero Dose Children - Madagascar



**35%**Zero Dose per Birth Cohort (2021)

#### **Un/Under Immunized children - Madagascar**



45%
Un/Under Immunized per Birth Cohort (2021)

# **DTP1 Vaccination trend since 2010 - Madagascar**



# **DTP3 Vaccination trend since 2010 - Madagascar**



# MCV1 Vaccination trend since 2010 - Madagascar



# MCV2 Vaccination trend since 2010 - Madagascar



# IPV1 Vaccination trend since 2010 - Madagascar



# **ROTAC Vaccination trend since 2010 - Madagascar**



#### Other health indicators

| Madagascar                                                                                  |        |
|---------------------------------------------------------------------------------------------|--------|
| Total Number of Infant deaths (2020)                                                        | 63,710 |
| Infant Mortality Rate per 1,000 live births (2020)                                          | 108.57 |
| Total Number of Neonatal deaths (2020)                                                      | 18,059 |
| Total Number of Under-five d