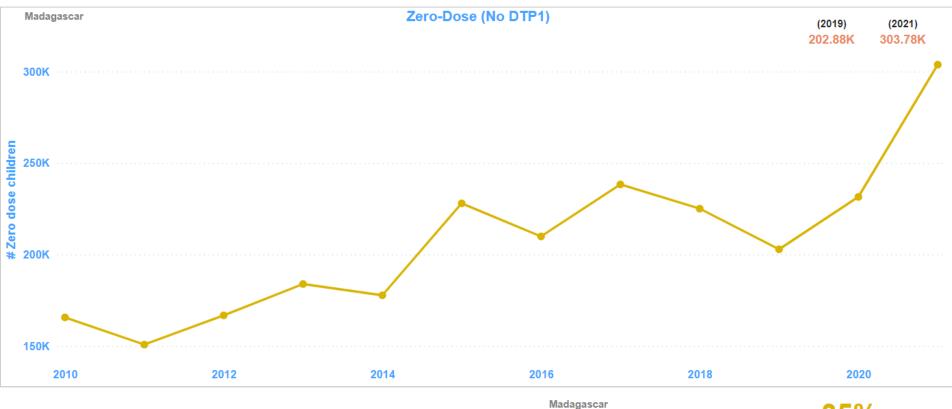

#### Zero Dose Children - Madagascar



**35%**Zero Dose per Birth Cohort (2021)

#### **Un/Under Immunized children - Madagascar**



45%
Un/Under Immunized per Birth Cohort (2021)

# **DTP1 Vaccination trend since 2010 - Madagascar**



# **DTP3 Vaccination trend since 2010 - Madagascar**



# MCV1 Vaccination trend since 2010 - Madagascar



# MCV2 Vaccination trend since 2010 - Madagascar



# IPV1 Vaccination trend since 2010 - Madagascar



# **ROTAC Vaccination trend since 2010 - Madagascar**



#### Other health indicators

| Madagascar                                                                                  |        |
|---------------------------------------------------------------------------------------------|--------|
| Total Number of Infant deaths (2020)