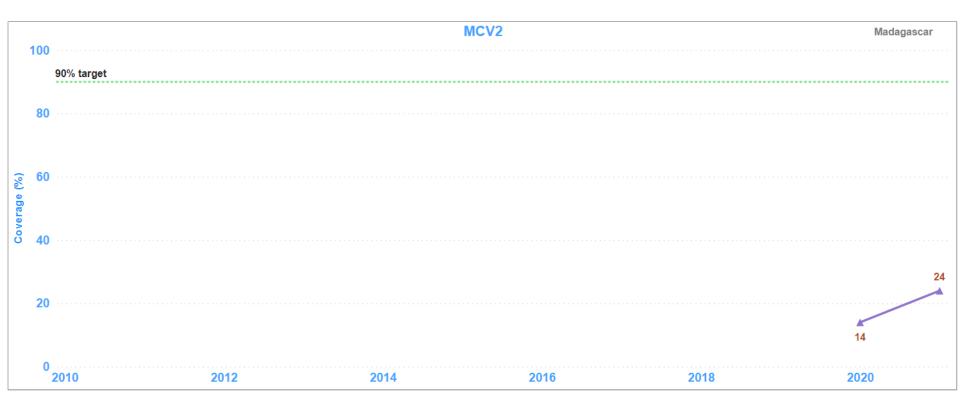

#### Zero Dose Children - Madagascar



**35%**Zero Dose per Birth Cohort (2021)

#### **Un/Under Immunized children - Madagascar**



45%
Un/Under Immunized per Birth Cohort (2021)

# **DTP1 Vaccination trend since 2010 - Madagascar**



# **DTP3 Vaccination trend since 2010 - Madagascar**



# MCV1 Vaccination trend since 2010 - Madagascar



# MCV2 Vaccination trend since 2010 - Madagascar



# IPV1 Vaccination trend since 2010 - Madagascar



# **ROTAC Vaccination trend since 2010 - Madagascar**



#### Other health indicators

| Madagascar                                                                                  |        |
|---------------------------------------------------------------------------------------------|--------|
| Total Number of Infant deaths (2020)                                                        | 63,710 |
| Infant Mortality Rate per 1,000 live births (2020)                                          | 108.57 |
| Total Number of Neonatal deaths (2020)                                                      | 18,059 |
| Total Number of Under-five deaths (2020)                                                    | 87,212 |
| Nutrition (Stunting -Height