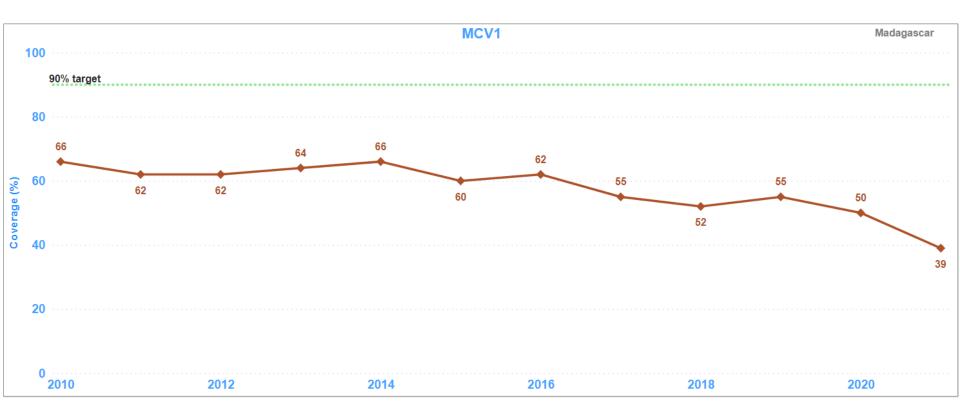

#### Zero Dose Children - Madagascar



**35%**Zero Dose per Birth Cohort (2021)

#### **Un/Under Immunized children - Madagascar**



45%
Un/Under Immunized per Birth Cohort (2021)

# **DTP1 Vaccination trend since 2010 - Madagascar**



# **DTP3 Vaccination trend since 2010 - Madagascar**



# MCV1 Vaccination trend since 2010 - Madagascar



# MCV2 Vaccination trend since 2010 - Madagascar



# IPV1 Vaccination trend since 2010 - Madagascar



# **ROTAC Vaccination trend since 2010 - Madagascar**



#### Other health indicators

| Madagascar                                                                                  |        |
|---------------------------------------------------------------------------------------------|--------|
| Total Number of Infant deaths (2020)                                                        | 63,710 |
| Infant Mortality Rate per 1,000 live births (2020)                                          | 108.57 |
| Total Number of Neonatal deaths (2020)                                                      | 18,059 |
| Total Number of Under-five deaths (2020)